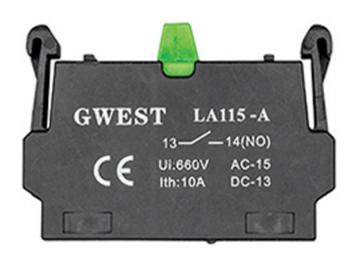

## **INO START CONTACT**

#### **DESCRIPTION**

It is made of quality materials and is a solid and durable product in terms of its structure.

It is included in Ø22mm Button Series Accessories.

It has a long lifespan.

#### **FEATURES**

Provides 10,000,000 electrical cycles for long-lasting, reliable use.

Lightweight, easy to install and configure.

Easily removable and adjustable. An IP20 (ingress protection) rating means it is touch resistant for safe operation.

#### **MARKINGS**

- According to CE