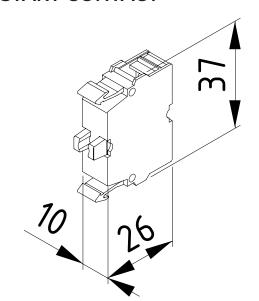

## **SECTIONS AND DIMENSIONS**

| PRODUCT CODE | DESCRIPTION       |
|--------------|-------------------|
| A - 10       | 1NO Start Contact |